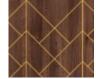

## FINISHES

STOCKHOLM DOOR FINISHES

WALNUT AND BLACK

OAK AND BLACK

\*LRV values are applicable to melamine finishes. Finishes shown are for illustration purposes only. Variation in grain or colour may occur. Natural timber products are sprayed to match wood colour.