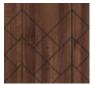

## FINISHES

STOCKHOLM DOOR FINISHES

WALNUT AND BLACK

OAK AND BLACK

\*LRV values are applicable to melamine finishes. Finishes shown are for illustration purposes only. Variation in grain or colour may occur. Natural timber products are sprayed to match wood colour.