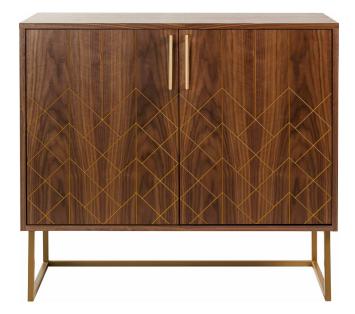

## **STOCKHOLM** SIDEBOARD - TWO DOOR

DIMENSIONS W: 1027mm D: 453mm H: 945mm

MATERIALS Doors: Veneer Frame: Powder Coated Metal

HANDLES Hafele Bar Handle Colour: Dark Brass

FINISH DETAILS

Doors: Stockholm Door finishes Metal Frame Colours: Black or Gold

## **STOCKHOLM** SIDEBOARD - THREE DOOR

DIMENSIONS W: 1518mm D: 453mm H: 870mm

MATERIALS Doors: Veneer Frame: Powder Coated Metal

HANDLES Hafele Bar Handle Colour: Dark Brass

FINISH DETAILS

Doors: Stockholm Door finishes Metal Frame Colours: Black or Gold