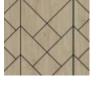

## FINISHES

STOCKHOLM DOOR FINISHES

WALNUT AND BLACK

OAK AND BLACK

\*LRV values are applicable to melamine finishes. Finishes shown are for illustration purposes only. Variation in grain or colour may occur. Natural timber products are sprayed to match wood colour.