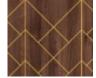

## FINISHES

STOCKHOLM DOOR FINISHES

WALNUT AND BLACK

OAK AND BLACK

\*LRV values are applicable to melamine finishes. Finishes shown are for illustration purposes only. Variation in grain or colour may occur. Natural timber products are sprayed to match wood colour.