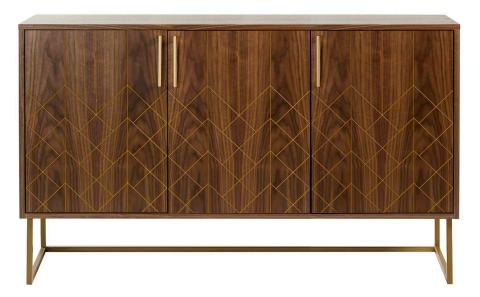

## **STOCKHOLM** SIDEBOARD - THREE DOOR

DIMENSIONS W: 1518mm D: 453mm H: 870mm

MATERIALS Doors: Veneer Frame: Powder Coated Metal

HANDLES Hafele Bar Handle Colour: Dark Brass

FINISH DETAILS

Doors: Stockholm Door finishes Metal Frame Colours: Black or Gold

## FINISHES

STOCKHOLM DOOR FINISHES

WALNUT AND BLACK

OAK AND BLACK

\*LRV values are applicable to melamine finishes. Finishes shown are for illustration purposes only. Variation in grain or colour may occur. Natural timber products are sprayed to match wood colour.